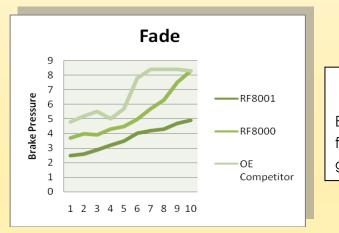

#### Superior Resistance to Brake Fade

Both RF8000 & RF8001 have excellent progressive fade characteristics superior to a well known OE grade of friction material.