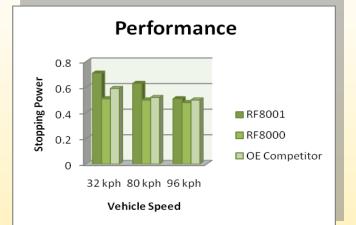

## Similar Stopping Power to OE grades

Both Roadlink RF8000 & RF8001 have similar levels of performance to a well known OE Grade over the full range of vehicle operating speeds thus ensuring comparable vehicle stopping distances