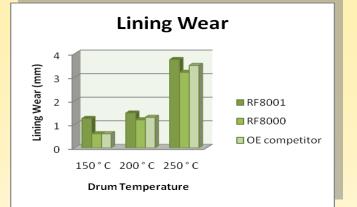

#### Similar Lining Life to OE Grade

Both RF8000 & RF8001 have similar rates of wear with brake operating temperature to a well known OE Grade. This ensures similar lining service life with no loss of vehicle down time